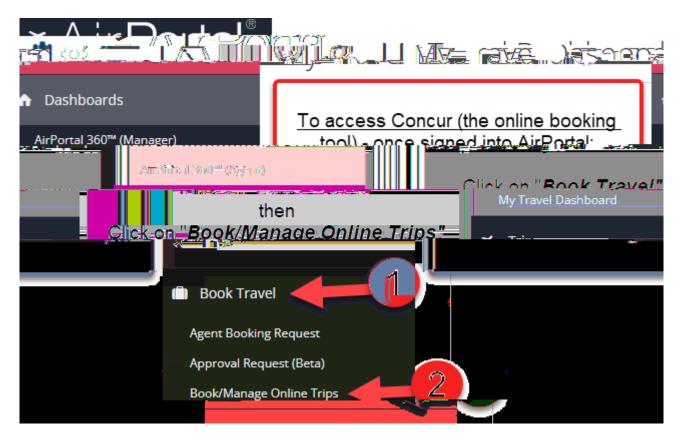

Attached are some helpful documents for the online booking tool, Concur. You will access Concur via AirPortal.

Once in AirPortal you will click on Book Travel and then Book/Manage Online Trips.

\*Important note When booking in Concur you need to always make sure to follow the process until you reach the "Finished" pagee below.)